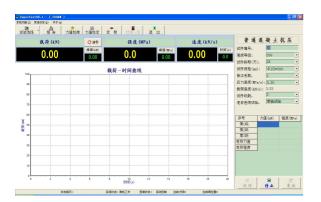

#### System has the following functions:

- Closed-loop control with force;
- Can achieved constant loading rate or constant stress loading rate;
- Adopt computer for electronic measurement, automatic test;
- Computer automatically calculates the results and print reports picture 1 picture 2
- Test reports can be to self-design and exported to Excel picture 3

Picture 1The main interface

Picture2 Test parameter adjustment chart

Picture 3 Interface test report

 Tel: <u>+86-769-3365 7986</u>
 Fax: <u>+86-769-3365 7987</u>

 Website: <u>www.zltester.com</u>
 E-mail: <u>Zhongli@zltester.com</u>