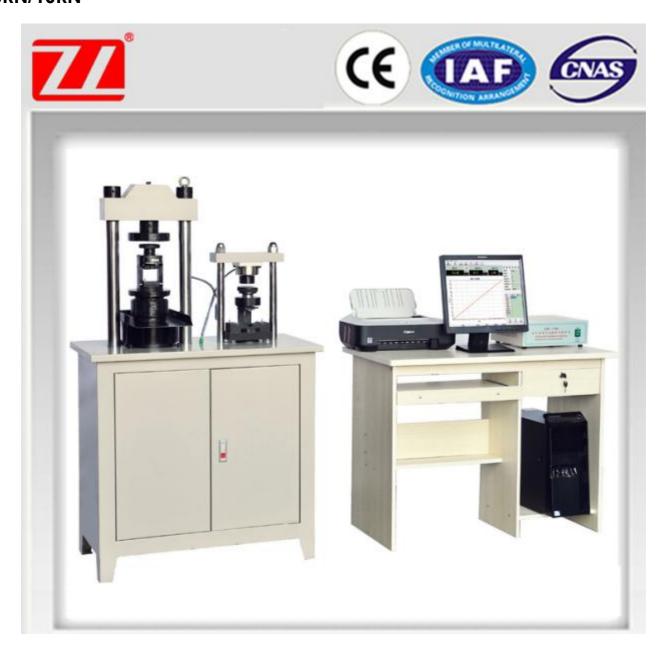

# Introduction

Name: ZL-8013 Full-automatic resist bending compression testing machine 300kN/10kN

 Tel: +86-769-3365 7986
 Fax: +86-769-3365 7987

 Website: www.zltester.com
 E-mail: Zhongli@zltester.com

#### Introduction:

**ZL-8013** is mainly used for brick, stone, cement, concrete and other building materials, compressive strength t est.