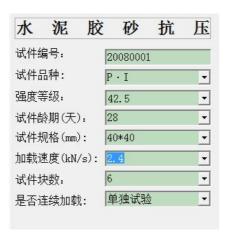

#### System has the following functions:

- Closed-loop control with force;
- Can achieved constant loading rate or constant stress loading rate;
- Adopt computer for electronic measurement, automatic test;
- Computer automatically calculates the results and print reports picture 1 picture 2
- Test reports can be to self-design and exported to Excel picture 3

Picture 1The main interface

Picture2 Test parameter adjustment chart

Picture 3 Interface test report

 Tel: <u>+86-769-3365 7986</u>
 Fax: <u>+86-769-3365 7987</u>

 Website: <u>www.zltester.com</u>
 E-mail: <u>Zhongli@zltester.com</u>